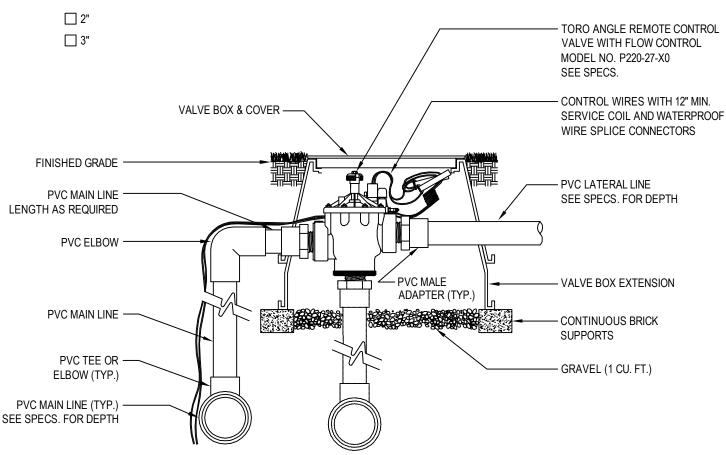

## NOTES:

- 1. INSTALL SPRINKLER AT FINISHED GRADE
- 2. INSTALLATION TO BE COMPLETED IN ACCORDANCE WITH MANUFACTURER'S SPECIFICATIONS.
- 3. DO NOT SCALE DRAWING.
- 4. THIS DRAWING IS INTENDED FOR USE BY ARCHITECTS, ENGINEERS, CONTRACTORS, CONSULTANTS AND DESIGN PROFESSIONALS FOR PLANNING PURPOSES ONLY. THIS DRAWING MAY NOT BE USED FOR CONSTRUCTION.
- 5. ALL INFORMATION CONTAINED HEREIN WAS CURRENT AT THE TIME OF DEVELOPMENT BUT MUST BE REVIEWED AND APPROVED BY THE PRODUCT MANUFACTURER TO BE CONSIDERED ACCURATE.
- CONTRACTOR'S NOTE: FOR PRODUCT AND COMPANY INFORMATION VISIT www.CADdetails.com/info AND ENTER REFERENCE NUMBER 065-047.