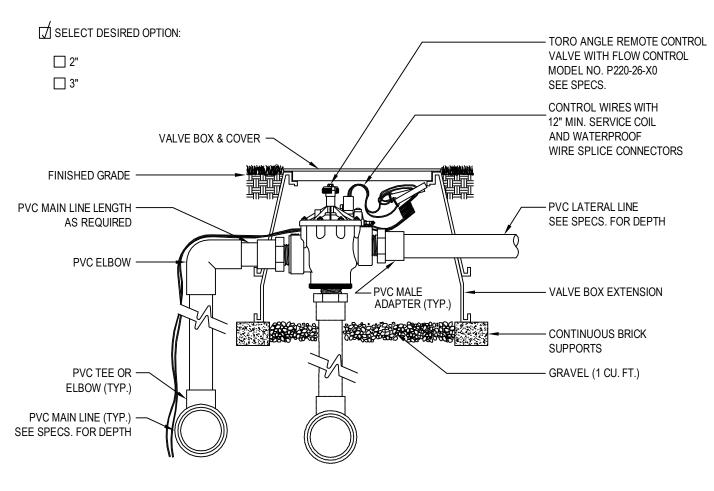

## NOTES:

- 1. INSTALL SPRINKLER AT FINISHED GRADE
- 2. INSTALLATION TO BE COMPLETED IN ACCORDANCE WITH MANUFACTURER'S SPECIFICATIONS.
- 3. DO NOT SCALE DRAWING.
- 4. THIS DRAWING IS INTENDED FOR USE BY ARCHITECTS, ENGINEERS, CONTRACTORS, CONSULTANTS AND DESIGN PROFESSIONALS FOR PLANNING PURPOSES ONLY. THIS DRAWING MAY NOT BE USED FOR CONSTRUCTION.
- 5. ALL INFORMATION CONTAINED HEREIN WAS CURRENT AT THE TIME OF DEVELOPMENT BUT MUST BE REVIEWED AND APPROVED BY THE PRODUCT MANUFACTURER TO BE CONSIDERED ACCURATE.
- CONTRACTOR'S NOTE: FOR PRODUCT AND COMPANY INFORMATION VISIT www.CADdetails.com/info AND ENTER REFERENCE NUMBER 065-045.