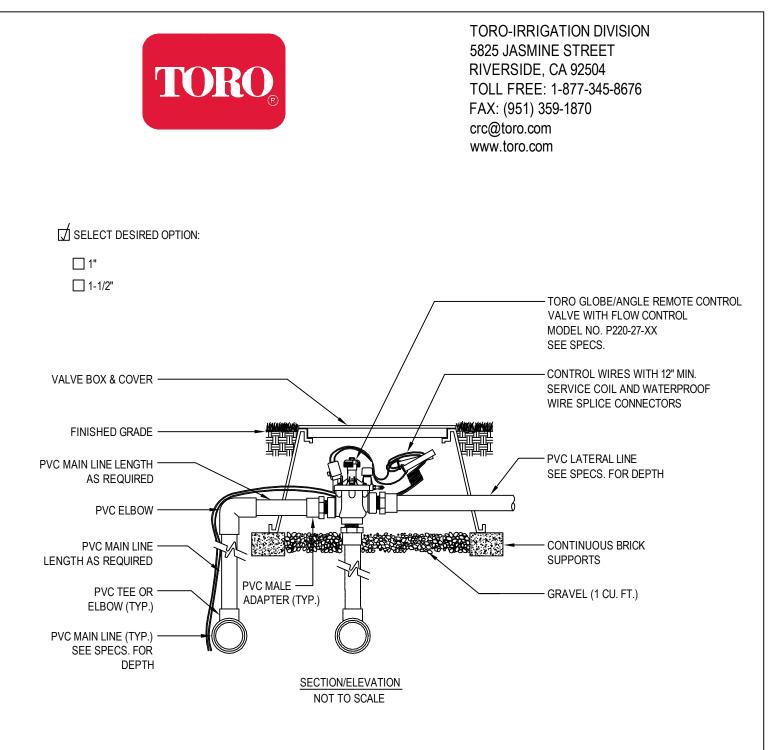

NOTES:

- 1. INSTALL SPRINKLER AT FINISHED GRADE
- 2. INSTALLATION TO BE COMPLETED IN ACCORDANCE WITH MANUFACTURER'S SPECIFICATIONS.
- 3. DO NOT SCALE DRAWING.
- 4. THIS DRAWING IS INTENDED FOR USE BY ARCHITECTS, ENGINEERS, CONTRACTORS, CONSULTANTS AND DESIGN PROFESSIONALS FOR PLANNING PURPOSES ONLY. THIS DRAWING MAY NOT BE USED FOR CONSTRUCTION.
- 5. ALL INFORMATION CONTAINED HEREIN WAS CURRENT AT THE TIME OF DEVELOPMENT BUT MUST BE REVIEWED AND APPROVED BY THE PRODUCT MANUFACTURER TO BE CONSIDERED ACCURATE.
- 6. CONTRACTOR'S NOTE: FOR PRODUCT AND COMPANY INFORMATION VISIT www.CADdetails.com/info AND ENTER REFERENCE NUMBER 065-046.

VALVES: P-220 SERIES

1" & 1-1/2" PLASTIC VALVE, ELECTRIC, PRESSURE REGULATED

**REVISION DATE 08/14/2014** 

065-046