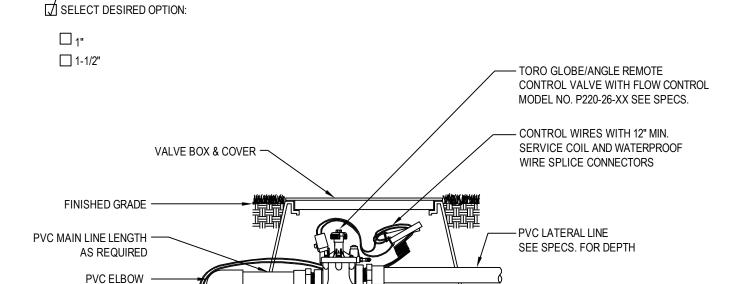

## NOTES:

- 1. INSTALL SPRINKLER AT FINISHED GRADE
- 2. INSTALLATION TO BE COMPLETED IN ACCORDANCE WITH MANUFACTURER'S SPECIFICATIONS.

**PVC MALE** 

ADAPTER (TYP.)

3. DO NOT SCALE DRAWING.

**PVC MAIN LINE** 

LENGTH AS

**REQUIRED** 

PVC TEE OR

ELBOW (TYP.)

PVC MAIN LINE (TYP.) SEE SPECS. FOR DEPTH

- 4. THIS DRAWING IS INTENDED FOR USE BY ARCHITECTS, ENGINEERS, CONTRACTORS, CONSULTANTS AND DESIGN PROFESSIONALS FOR PLANNING PURPOSES ONLY. THIS DRAWING MAY NOT BE USED FOR CONSTRUCTION.
- 5. ALL INFORMATION CONTAINED HEREIN WAS CURRENT AT THE TIME OF DEVELOPMENT BUT MUST BE REVIEWED AND APPROVED BY THE PRODUCT MANUFACTURER TO BE CONSIDERED ACCURATE.
- CONTRACTOR'S NOTE: FOR PRODUCT AND COMPANY INFORMATION VISIT www.CADdetails.com/info AND ENTER REFERENCE NUMBER 065-044.