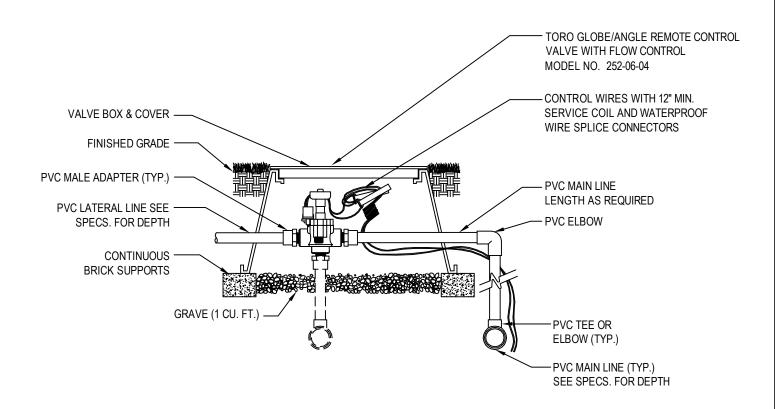

TORO-IRRIGATION DIVISION 5825 JASMINE STREET RIVERSIDE, CA 92504 TOLL FREE: 1-877-345-8676

FAX: (951) 359-1870

crc@toro.com www.toro.com

SECTION/ELEVATION NOT TO SCALE