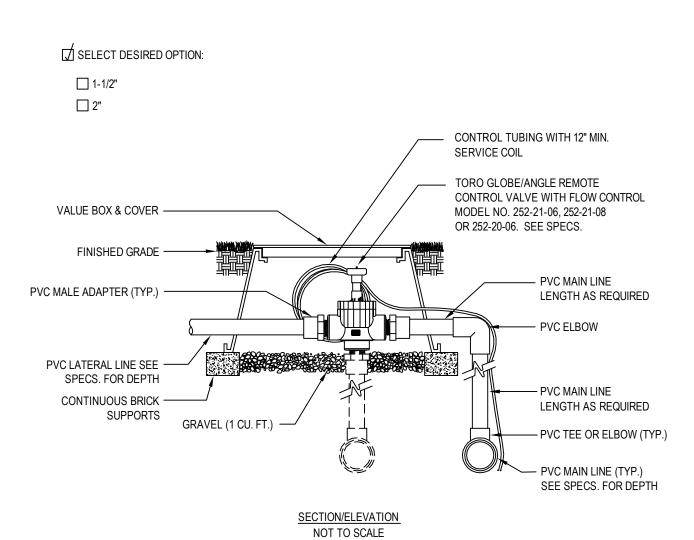

TORO-IRRIGATION DIVISION 5825 JASMINE STREET RIVERSIDE, CA 92504 TOLL FREE: 1-877-345-8676

FAX: (951) 359-1870

crc@toro.com www.toro.com



## NOTES:

065-059

- 1. INSTALLATION TO BE COMPLETED IN ACCORDANCE WITH MANUFACTURER'S SPECIFICATIONS.
- 2. DO NOT SCALE DRAWING.
- 3. THIS DRAWING IS INTENDED FOR USE BY ARCHITECTS, ENGINEERS, CONTRACTORS, CONSULTANTS AND DESIGN PROFESSIONALS FOR PLANNING PURPOSES ONLY. THIS DRAWING MAY NOT BE USED FOR CONSTRUCTION.
- 4. ALL INFORMATION CONTAINED HEREIN WAS CURRENT AT THE TIME OF DEVELOPMENT BUT MUST BE REVIEWED AND APPROVED BY THE PRODUCT MANUFACTURER TO BE CONSIDERED ACCURATE.
- CONTRACTOR'S NOTE: FOR PRODUCT AND COMPANY INFORMATION VISIT www.CADdetails.com/info AND ENTER REFERENCE NUMBER 065-059.



REVISION DATE 08/14/2014