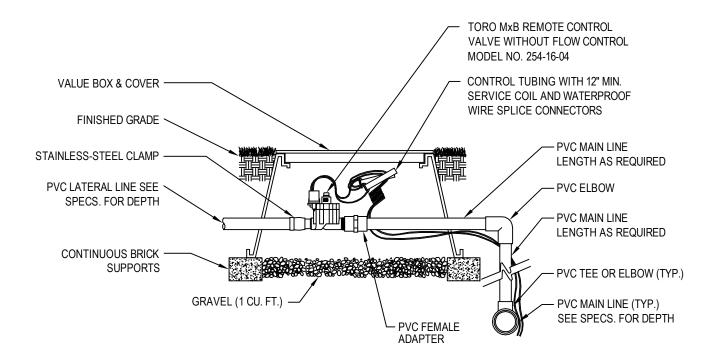

TORO-IRRIGATION DIVISION 5825 JASMINE STREET RIVERSIDE, CA 92504 TOLL FREE: 1-877-345-8676

FAX: (951) 359-1870

crc@toro.com www.toro.com

SECTION/ELEVATION NOT TO SCALE