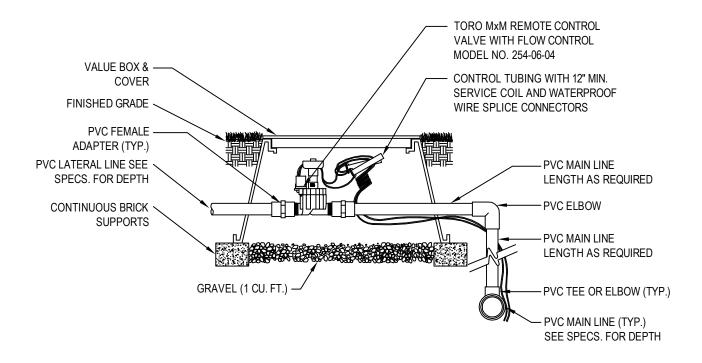

TORO-IRRIGATION DIVISION 5825 JASMINE STREET RIVERSIDE, CA 92504 TOLL FREE: 1-877-345-8676

FAX: (951) 359-1870

crc@toro.com www.toro.com

SECTION/ELEVATION NOT TO SCALE