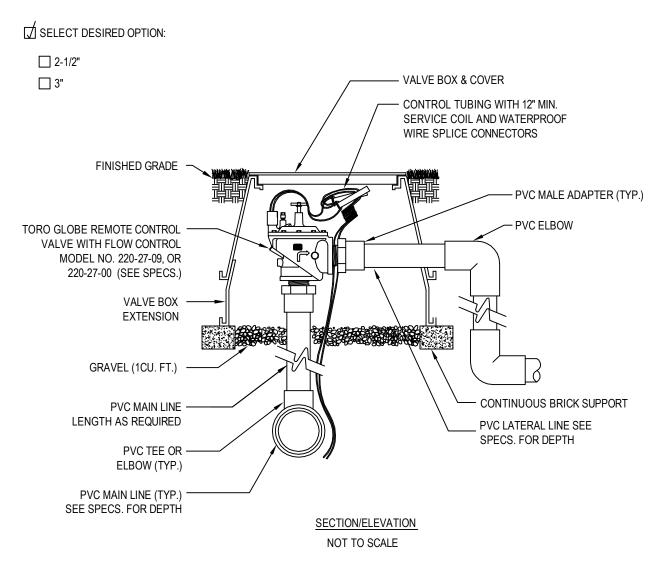

TORO-IRRIGATION DIVISION 5825 JASMINE STREET RIVERSIDE, CA 92504 TOLL FREE: 1-877-345-8676 FAX: (951) 359-1870 crc@toro.com www.toro.com



NOTES:

065-051

- 1. INSTALLATION TO BE COMPLETED IN ACCORDANCE WITH MANUFACTURER'S SPECIFICATIONS.
- 2. DO NOT SCALE DRAWING.
- 3. THIS DRAWING IS INTENDED FOR USE BY ARCHITECTS, ENGINEERS, CONTRACTORS, CONSULTANTS AND DESIGN PROFESSIONALS FOR PLANNING PURPOSES ONLY. THIS DRAWING MAY NOT BE USED FOR CONSTRUCTION.
- 4. ALL INFORMATION CONTAINED HEREIN WAS CURRENT AT THE TIME OF DEVELOPMENT BUT MUST BE REVIEWED AND APPROVED BY THE PRODUCT MANUFACTURER TO BE CONSIDERED ACCURATE.
- 5. CONTRACTOR'S NOTE: FOR PRODUCT AND COMPANY INFORMATION VISIT www.CADdetails.com/info AND ENTER REFERENCE NUMBER 065-051.

## VALVES: 220 SERIES

2-1/2" OR 3" BRASS VALVE, ELECTRIC, PRESSURE REGULATED