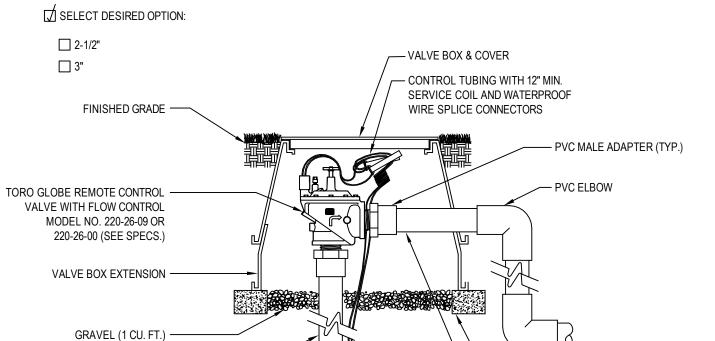

TORO-IRRIGATION DIVISION 5825 JASMINE STREET RIVERSIDE, CA 92504 TOLL FREE: 1-877-345-8676

CONTINUOUS BRICK SUPPORT

PVC LATERAL LINE SEE SPECS. FOR DEPTH

FAX: (951) 359-1870

crc@toro.com www.toro.com

## NOTES:

- 1. INSTALLATION TO BE COMPLETED IN ACCORDANCE WITH MANUFACTURER'S SPECIFICATIONS.
- 2. DO NOT SCALE DRAWING.

PVC MAIN LINE LENGTH AS REQUIRED

PVC TEE OR ELBOW (TYP.)

PVC MAIN LINE SEE SPECS. FOR DEPTH