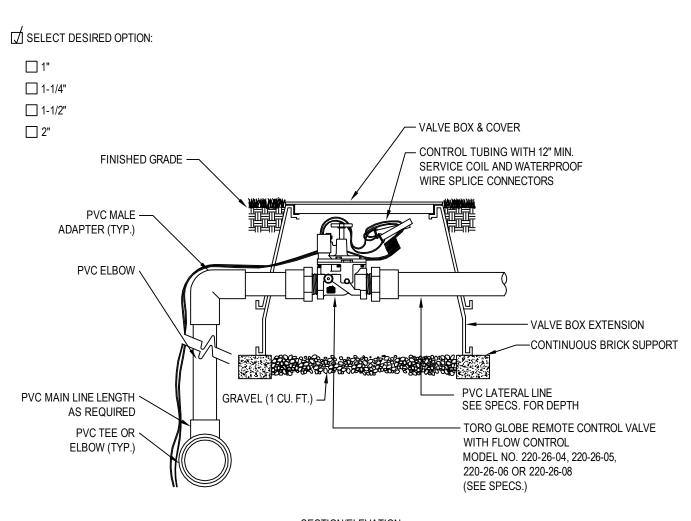

## SECTION/ELEVATION NOT TO SCALE

## NOTES:

- 1. INSTALL SPRINKLER AT FINISHED GRADE
- 2. INSTALLATION TO BE COMPLETED IN ACCORDANCE WITH MANUFACTURER'S SPECIFICATIONS.
- 3. DO NOT SCALE DRAWING.
- 4. THIS DRAWING IS INTENDED FOR USE BY ARCHITECTS, ENGINEERS, CONTRACTORS, CONSULTANTS AND DESIGN PROFESSIONALS FOR PLANNING PURPOSES ONLY. THIS DRAWING MAY NOT BE USED FOR CONSTRUCTION.
- 5. ALL INFORMATION CONTAINED HEREIN WAS CURRENT AT THE TIME OF DEVELOPMENT BUT MUST BE REVIEWED AND APPROVED BY THE PRODUCT MANUFACTURER TO BE CONSIDERED ACCURATE.
- CONTRACTOR'S NOTE: FOR PRODUCT AND COMPANY INFORMATION VISIT www.CADdetails.com/info AND ENTER REFERENCE NUMBER 065-048.