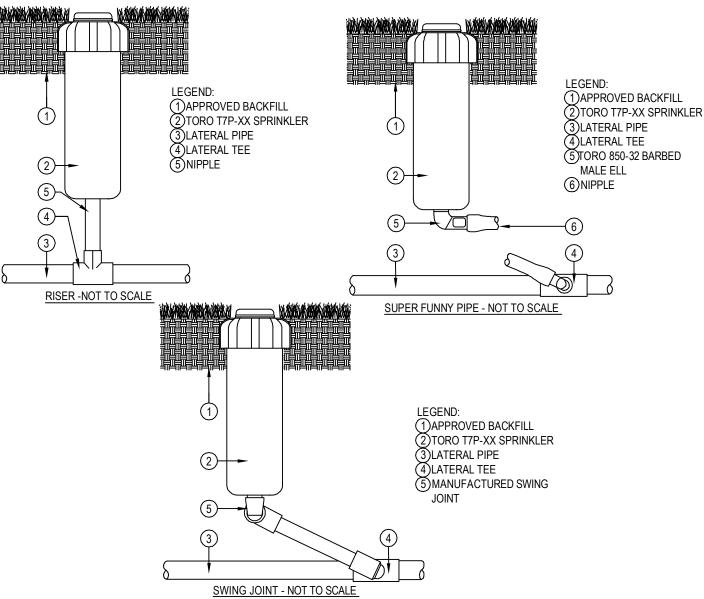

## NOTES:

- 1. INSTALL SPRINKLER UP TO 1/2" BELOW GRADE
- 2. INSTALLATION TO BE COMPLETED IN ACCORDANCE WITH MANUFACTURER'S SPECIFICATIONS.
- 3. DO NOT SCALE DRAWING.
- 4. THIS DRAWING IS INTENDED FOR USE BY ARCHITECTS, ENGINEERS, CONTRACTORS, CONSULTANTS AND DESIGN PROFESSIONALS FOR PLANNING PURPOSES ONLY. THIS DRAWING MAY NOT BE USED FOR CONSTRUCTION.
- 5. ALL INFORMATION CONTAINED HEREIN WAS CURRENT AT THE TIME OF DEVELOPMENT BUT MUST BE REVIEWED AND APPROVED BY THE PRODUCT MANUFACTURER TO BE CONSIDERED ACCURATE.
- 6. CONTRACTOR'S NOTE: FOR PRODUCT AND COMPANY INFORMATION VISIT www.CADdetails.com/info AND ENTER REFERENCE NUMBER 065-159