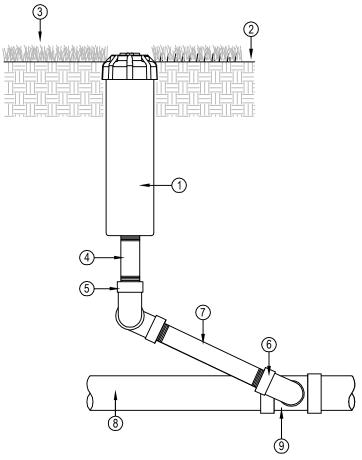

## I EGEND:

- 1 TORO T5P 5" POP-UP ROTOR W/ NOZZLE
- (2) FINISH GRADE
- (3) TURF
- 4 3/4" PVC SCHEDULE 80 NIPPLE (4" MIN)
- ⑤PVCTxT90°ELL
- **6** MARLEX STREET ELL
- 7 3/4" PVC SCHDULE 80 NIPPLE (6" MIN)
- 8 LATERAL LINE PIPING
- (9) LATERAL LINE PIPING

NOTE: TEFLON TAPE ALL JOINTS

## NOTES:

- 1. TEFLON TAPE ALL JOINTS
- 2. INSTALLATION TO BE COMPLETED IN ACCORDANCE WITH MANUFACTURER'S SPECIFICATIONS.
- 3. DO NOT SCALE DRAWING.
- 4. THIS DRAWING IS INTENDED FOR USE BY ARCHITECTS, ENGINEERS, CONTRACTORS, CONSULTANTS AND DESIGN PROFESSIONALS FOR PLANNING PURPOSES ONLY. THIS DRAWING MAY NOT BE USED FOR CONSTRUCTION.
- 5. ALL INFORMATION CONTAINED HEREIN WAS CURRENT AT THE TIME OF DEVELOPMENT BUT MUST BE REVIEWED AND APPROVED BY THE PRODUCT MANUFACTURER TO BE CONSIDERED ACCURATE.
- CONTRACTOR'S NOTE: FOR PRODUCT AND COMPANY INFORMATION VISIT www.CADdetails.com/info AND ENTER REFERENCE NUMBER 065-409.