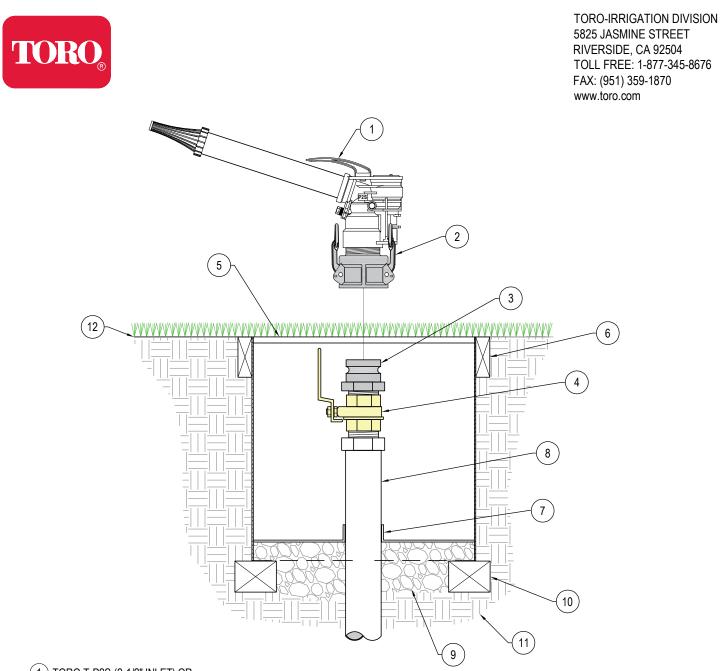

- 1) TORO T-P2S (2-1/2" INLET) OR T-P2M (3" INLET) SERIES SPRINKLER.
- (2) QUICK CONNECT ALUMINUM TYPE B x MIPT (SIZED TO PIPE).
- (3) QUICK CONNECT ALUMINUM TYPE F x MIPT (SIZED TO PIPE).
- (4) BRASS BALL VALVE W/PADLOCK SAFETY FEATURE FULL PORT FIPT INLET/OUTLET (SIZED TO PIPE).
- (5) TORO STAINLESS STEEL VALVE BOX TSSBKC-18-SOLID W/RECESSED STAINLESS STEEL LID AND 1/2-INCH THICK HDPE INSERT FROM THE UNDERSIDE - 18"W x 18"L x 18"D - VALVE BOX HAS INTERNAL STAINLESS STEEL STABILIZER TO CENTER AND MAINTAIN VERTICALITY.
- (6) HDPE OR WOOD SIDE SUPPORTS ADJUST FOR VARYING PILE HEIGHTS. SECURE TO ALL FOUR SIDES OF EACH VALVE BOX.

## TORO P2 SERIES SPRINKLER

GROUND INSTALL WITH QUICK DISCONNECT

- (7) INTERNAL PIPING STABILIZER SUPPLIED WITH TORO VALVE BOX TSSBKC-18-SOLID.
- (8) IRRIGATION WATER LINE PIPING SUPPLIED BY OTHERS.
- (9) 3/4" WASHED GRAVEL BACKFILL SET TO 6" BELOW BOX.
- (10) COMMON RED OR CONCRETE BRICK SUPPORT UNDER EACH CORNER OF BOX. TYPICAL.
- (11) COMPACTED SUB-BASE MATERIAL.
- (12) FINISH GRADE.