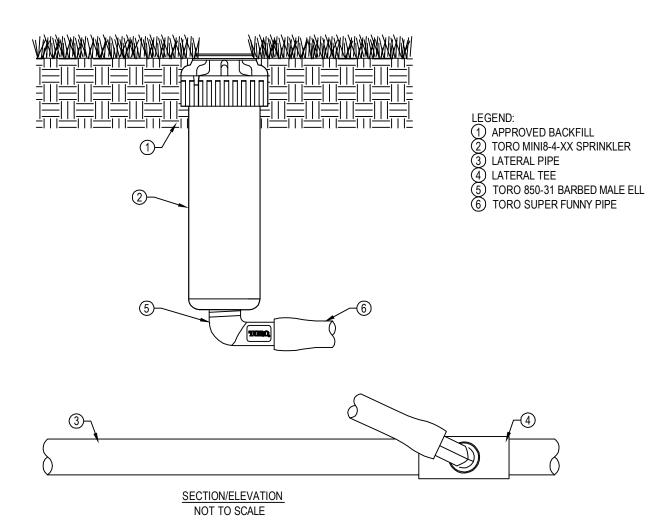

## NOTES:

- 1. INSTALL SPRINKLER AT FINISHED GRADE
- 2. INSTALLATION TO BE COMPLETED IN ACCORDANCE WITH MANUFACTURER'S SPECIFICATIONS.
- 3. DO NOT SCALE DRAWING.
- 4. THIS DRAWING IS INTENDED FOR USE BY ARCHITECTS, ENGINEERS, CONTRACTORS, CONSULTANTS AND DESIGN PROFESSIONALS FOR PLANNING PURPOSES ONLY. THIS DRAWING MAY NOT BE USED FOR CONSTRUCTION.
- 5. ALL INFORMATION CONTAINED HEREIN WAS CURRENT AT THE TIME OF DEVELOPMENT BUT MUST BE REVIEWED AND APPROVED BY THE PRODUCT MANUFACTURER TO BE CONSIDERED ACCURATE.
- CONTRACTOR'S NOTE: FOR PRODUCT AND COMPANY INFORMATION VISIT www.CADdetails.com/info AND ENTER REFERENCE NUMBER 065-150a.