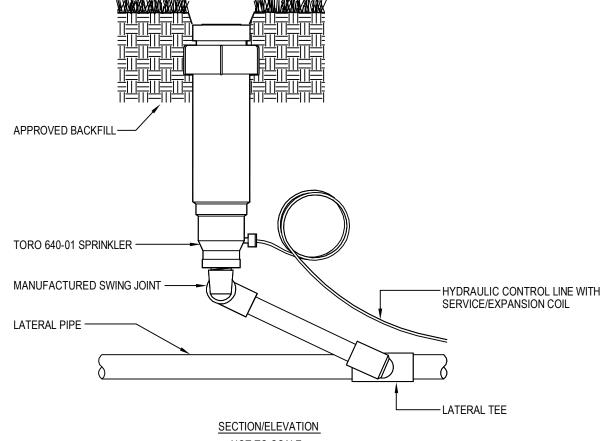

TORO-IRRIGATION DIVISION 5825 JASMINE STREET RIVERSIDE, CA 92504 TOLL FREE: 1-877-345-8676 FAX: (951) 359-1870 crc@toro.com www.toro.com

SELECT DESIRED OPTION:

- CHECK-O-MATIC
- VALVE-IN-HEAD (SHOWN)

## NOTES:

- 1. INSTALL SPRINKLER UP TO 1/2" BELOW FINISHED GRADE.
- 2. INSTALLATION TO BE COMPLETED IN ACCORDANCE WITH MANUFACTURER'S SPECIFICATIONS.
- 3. DO NOT SCALE DRAWING.
- 4. THIS DRAWING IS INTENDED FOR USE BY ARCHITECTS, ENGINEERS, CONTRACTORS, CONSULTANTS AND DESIGN PROFESSIONALS FOR PLANNING PURPOSES ONLY. THIS DRAWING MAY NOT BE USED FOR CONSTRUCTION.
- 5. ALL INFORMATION CONTAINED HEREIN WAS CURRENT AT THE TIME OF DEVELOPMENT BUT MUST BE REVIEWED AND APPROVED BY THE PRODUCT MANUFACTURER TO BE CONSIDERED ACCURATE.
- 6. CONTRACTOR'S NOTE: FOR PRODUCT AND COMPANY INFORMATION VISIT www.CADdetails.com/info AND ENTER REFERENCE NUMBER 065-032.

## LT SPRINKLERS: 640 SERIES

SINGLE-STREAM SPRINKLER, VALVE-IN-HEAD

065-032