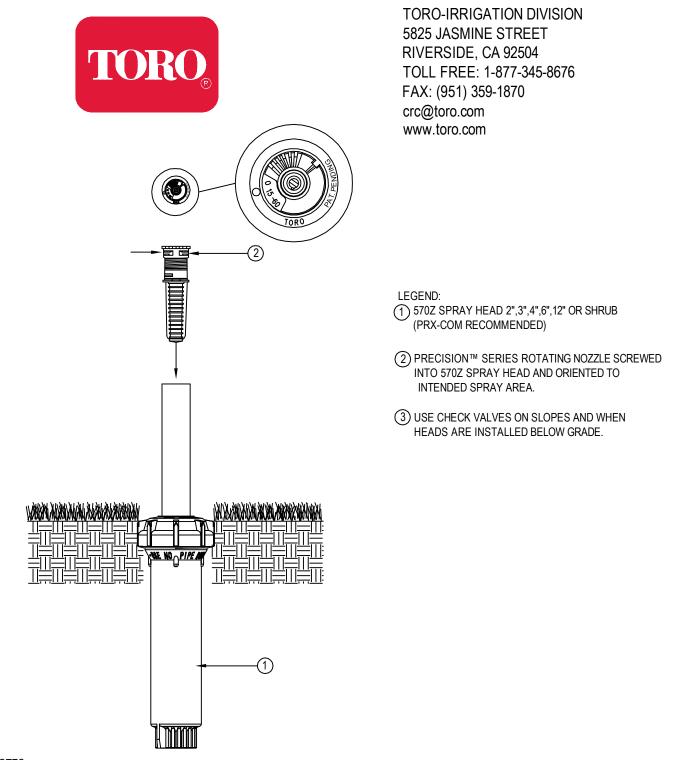

## NOTES:

065-402

- 1. INSTALLATION TO BE COMPLETED IN ACCORDANCE WITH MANUFACTURER'S SPECIFICATIONS.
- 2. DO NOT SCALE DRAWING.
- 3. THIS DRAWING IS INTENDED FOR USE BY ARCHITECTS, ENGINEERS, CONTRACTORS, CONSULTANTS AND DESIGN PROFESSIONALS FOR PLANNING PURPOSES ONLY. THIS DRAWING MAY NOT BE USED FOR CONSTRUCTION.
- 4. ALL INFORMATION CONTAINED HEREIN WAS CURRENT AT THE TIME OF DEVELOPMENT BUT MUST BE REVIEWED AND APPROVED BY THE PRODUCT MANUFACTURER TO BE CONSIDERED ACCURATE.
- 5. CONTRACTOR'S NOTE: FOR PRODUCT AND COMPANY INFORMATION VISIT www.CADdetails.com/info AND ENTER REFERENCE NUMBER 065-402.

## PRECISION™ SERIES SPRAY NOZZLES

**REVISION DATE 08/14/2014**