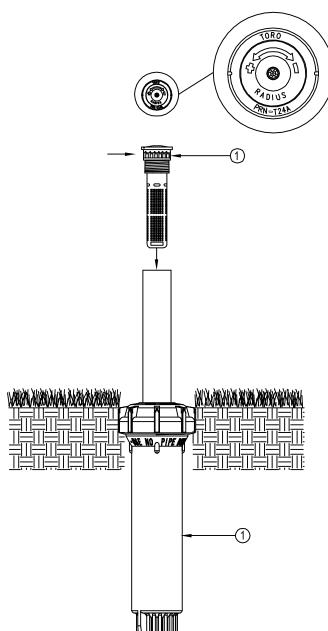

## LEGEND:

- 1 570Z SPRAY HEAD 2",3",4",6",12" OR SHRUB (XF RECOMMENDED)
- ②PRECISION™ SERIES NOZZLE SCREWED INTO 570Z SPRAY HEAD AND ORIENTED TO INTENDED SPRAY AREA.
- (3) MAX. TRAJECTORY OF NOZZLE IS 20 ° SO INSTALL HEAD TO ALLOW FOR CLEARANCE OVER TALL PLANT MATERIAL.