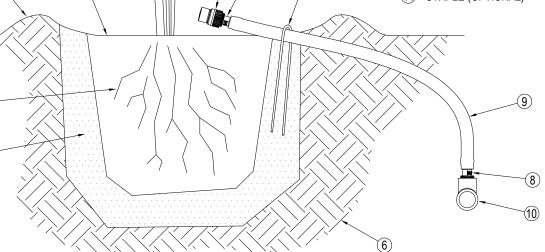

## LEGEND:

- (1) PLANT / SHRUB
- (2) PLANT / SHRUB WATERING BASIN
- 3 PLANT / SHRUB WATERING BASIN BERM TO BE WELL FORMED AND COMPACTED
- (4) PLANT / SHRUB ROOT BALL
- (5) PLANT / SHRUB BACKFILL MIX
- (6) NATIVE SUB GRADE
- 7 TORO DB-XX-PC-X DRIP BUBBLER. TOP OF DRIP BUBBLER TO BE 3" ABOVE TOP OF ROOT BALL
- (8) TORO 850-35 SUPER FUNNY PIPE MALE ADAPTER (1/2" MT X BARB)
- TORO SUPER FUNNY PIPE 850-25, 3/8" POLYETHYLENE PIPE. LENGTH AS REQUIRED
- (10) PVC SCH 40 TEE OR ELL FITTING AND LATERAL PIPE
- (11) STAPLE (OPTIONAL)

## **NOTES**

(3)

1. INSTALL DRIP BUBBLER WITH BUBBLER INSIDE THE PLANT / SHRUB WATERING BASIN ON THE UPHILL SIDE OF THE PLANT / SHRUB, IF FINISH GRADE IS SLOPED.

## TORO DRIP BUBBLER DB-XX-PC-X