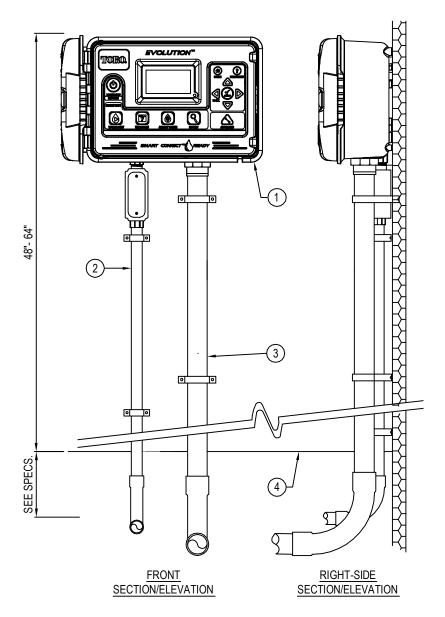

## LEGEND:

- 1 EVOLUTION OUTDOOR TORO CONTROLLER MODEL NO. EVO-40D. SEE IRRIGATION LEGEND FOR NUMBER OF STATIONS. SECURE TO WALL WITH APPROPRIATE FASTENERS.
- (2) 1/2" CONDULET AND CONDUIT FOR ELECTRICAL POWER PER LOCAL AND NATIONAL ELECTRICAL CODES. SECURE TO WALL WITH APPROPRIATE PIPE CLAMPS.
- 3) 1" CONDUIT FOR REMOTE CONTROL WIRES. SECURE TO WALL WITH APPROPRIATE PIPE CLAMPS.
- 4) FINISHED GRADE.
- (5) OPTIONAL EVO-SC INTERNAL SMART CONNECT RECEIVER.