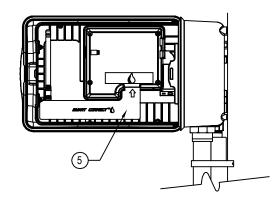

## LEGEND:

- 1 EVOLUTION OUTDOOR TORO CONTROLLER MODEL NO. EVO-40D. SEE IRRIGATION LEGEND FOR NUMBER OF STATIONS. SECURE TO WALL WITH APPROPRIATE FASTENERS.
- (2) 1/2" CONDULET AND CONDUIT FOR ELECTRICAL POWER PER LOCAL AND NATIONAL ELECTRICAL CODES. SECURE TO WALL WITH APPROPRIATE PIPE CLAMPS.
- 3) 1" CONDUIT FOR REMOTE CONTROL WIRES. SECURE TO WALL WITH APPROPRIATE PIPE CLAMPS.
- 4) FINISHED GRADE.
- (5) OPTIONAL EVO-SC INTERNAL SMART CONNECT RECEIVER.